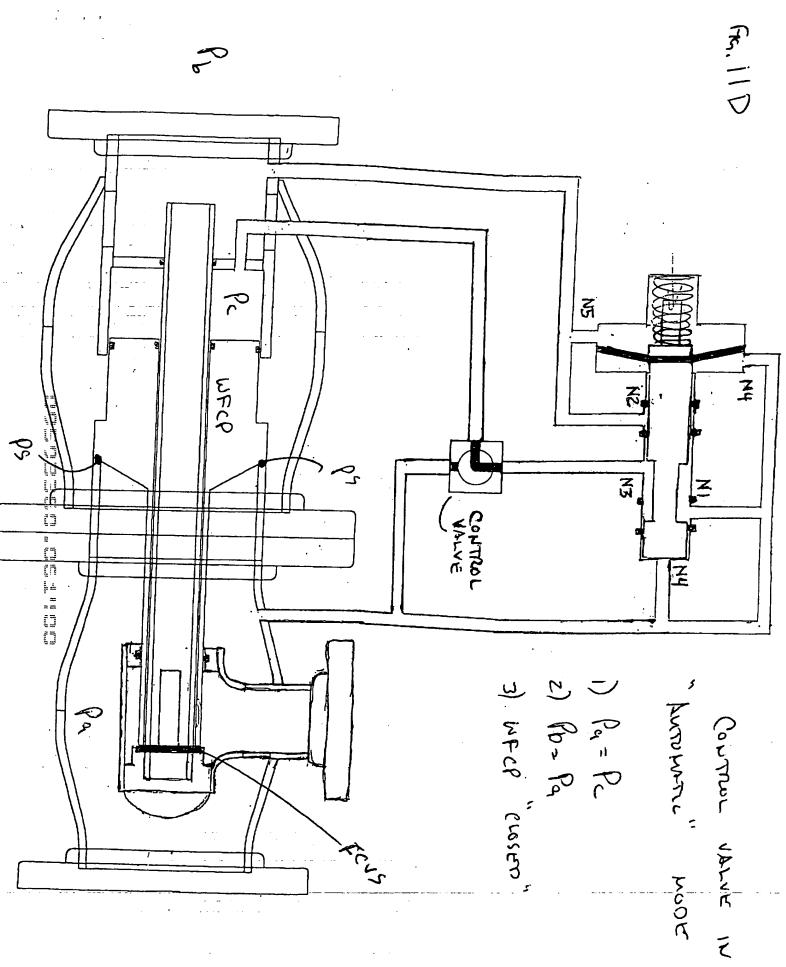

This Page Is Inserted by IFW Operations and is not a part of the Official Record

## **BEST AVAILABLE IMAGES**

Defective images within this document are accurate representation of The original documents submitted by the applicant.

Defects in the images may include (but are not limited to):

- BLACK BORDERS
- TEXT CUT OFF AT TOP, BOTTOM OR SIDES
- FADED TEXT
- ILLEGIBLE TEXT
- SKEWED/SLANTED IMAGES
- COLORED PHOTOS
- BLACK OR VERY BLACK AND WHITE DARK PHOTOS
- GRAY SCALE DOCUMENTS

## **IMAGES ARE BEST AVAILABLE COPY.**

As rescanning documents *will not* correct images, please do not report the images to the Image Problem Mailbox.









71











Ĭ.





































P.02





P.03



Jun-14-00 12:53P WilliamsFire-Engineering 4097452884

P.04



Jun-14-00 12:54P WilliamsFire-Engineering 4097452884 P.05